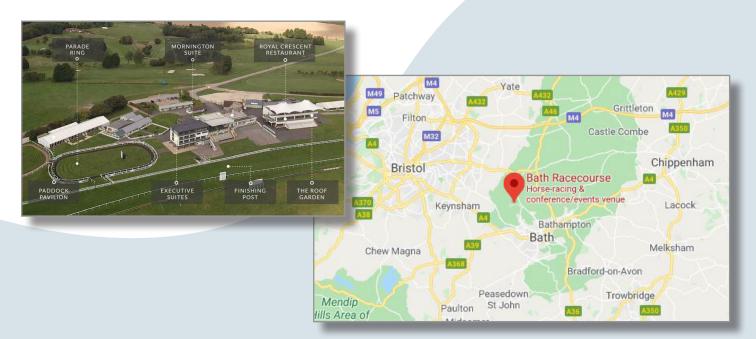

# THURSDAY 10<sup>TH</sup> SEPTEMBER, 2020

THE ROYAL CRESCENT SUITE, BATH RACECOURSE, LANSDOWN ROAD, BATH, BA1 9BU

## **Directions and Parking**

#### By car (sat nav: BA1 9BU):

Bath Racecourse is two miles north of the city centre, just six miles south of jct 18 of the M4. It is well-signposted from all major routes to its location on Lansdown Hill. Free parking is available on site.

#### By rail:

Closest station is Bath Spa, only 11 mins by train from Bristol Temple Meads. You can also reach Bath from both the main London Paddington and South Wales lines. A taxi from Bath City Centre would take approximately 20–30 minutes (depending on traffic).