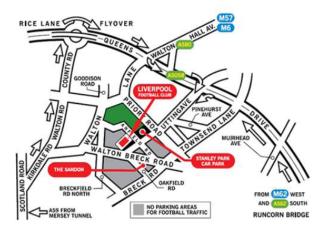

### **Directions and Parking**

#### By car (sat nav: L4 0TH):

Free parking is available just off-site at Stanley Park Car Park, Priory Road, Anfield, Liverpool, L4 0TQ.

#### By rail:

Closest station is Liverpool Lime Street (approx. 2 miles from the stadium). A taxi to the venue will take around 10 minutes depending on traffic.

#### **Bus routes:**

17 (from Queen Square bus station), 26 or 27 (from Liverpool ONE bus station).